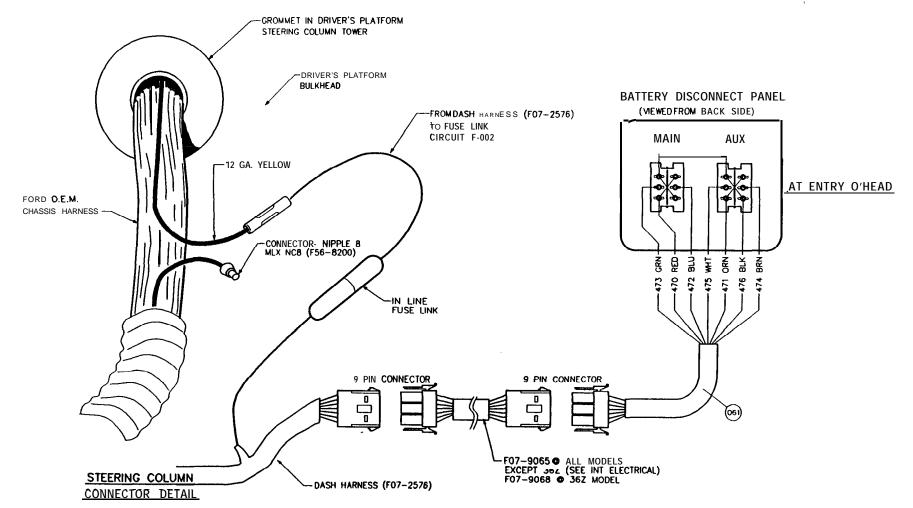

| D.C. RELEASE | DESCRIPTION | DATE     | BY |                                     | USED<br>ON: | FLEETWOOD RASE 721-02-19251             |
|--------------|-------------|----------|----|-------------------------------------|-------------|-----------------------------------------|
|              |             |          |    | DRAWBrian T. IDATE: 03-23-98        |             | RECREATIONAL VEHICLE GROUP SHEET 3 0F 5 |
| 99-00        |             | 03-31-98 | ы  | 33/21302                            |             | "TE: CHASSIS ELECTRICAL FORD            |
| 99-02        |             | 06-15-98 | BT | PLOT:<br>06/15/98 07:16:54 Oltuckeb | A¥ŏ.        |                                         |