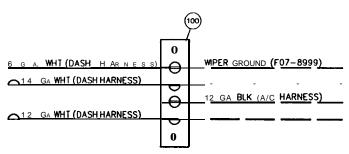

## DASH GROUND BUSS DETAIL

SECURE TO STEERING COLUMN SUPPORT

FUSE RI OCK LOCATION DETAIL
SCALE: 1 1/2"=1'-0"

- WIRES FROM DAW HARNESS
- ---WIRES FROM INDEPENDENT SOURCES

| D.C. RELEASE | DESCRIPTION | DATE     | •  | <u> </u>                   | useo<br>on: | FLEETWOOD RACE 721-02-19251             |
|--------------|-------------|----------|----|----------------------------|-------------|-----------------------------------------|
|              |             |          |    | DRAWN: DATE: 03-23-98      |             | RECREATIONAL VEHICLE GROUP SHEET 5 OF 5 |
|              |             |          |    | PROJECT:<br>99721300       |             | TILE: CHASSIS ELECTRICAL - FORD         |
| 99-00        |             | 03/26/98 | DM | 03/26/98 15:31:48 01milled | AF8.        |                                         |