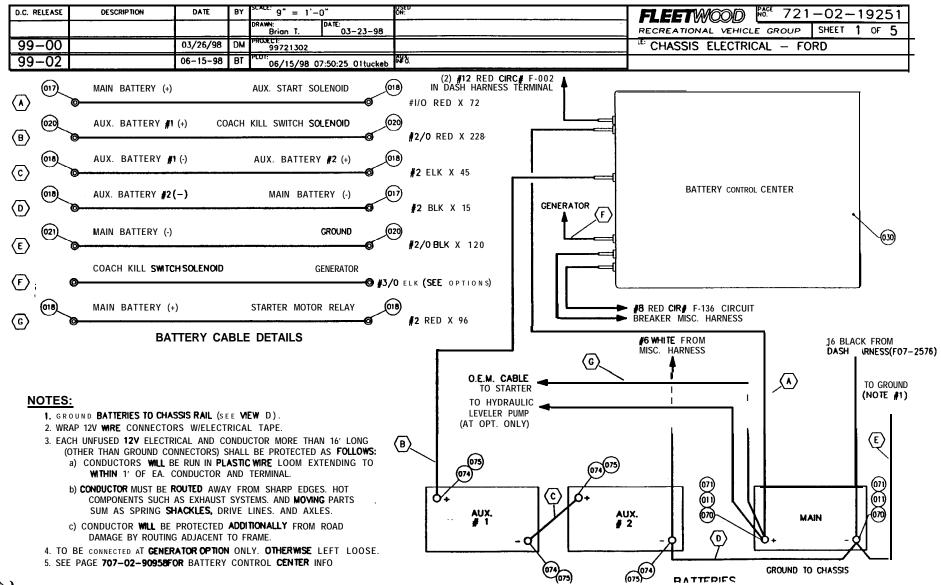

| o.c. <b>RELEASE</b> | DESCRIPTION | DATE BY  | <b>S</b> | CALE: 0" = 1'-0"                        | USED<br>ON: | FLEETWOOD   66° 721-02-19251            |
|---------------------|-------------|----------|----------|-----------------------------------------|-------------|-----------------------------------------|
|                     |             |          |          | DRAWN: DATE: Brian T. 03-23-98 PROJECT: |             | RECREATIONAL VEHICLE GROUP SHEET 2 OF 5 |
| 00 00               |             |          |          | 99721300                                | Any         | THE CHASSIS ELECTRICAL - FORD           |
| 99-00               |             | 03/26/98 | DM       | PLOT:<br>03/26/98 15:33:01 01 milled    | R#8.        |                                         |