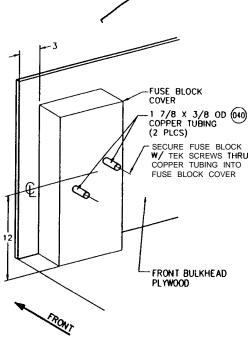

| D.C. RELEASE | DESCRIPTION | DATE     | BY | SCALE: 12" = 1'-0"                    | USED<br>ON: | FLEETWOOD 60 721-02-19251                      |
|--------------|-------------|----------|----|---------------------------------------|-------------|------------------------------------------------|
|              |             |          |    | DRAWN: DATE: Brian T. 03-23-98        |             | recreational <i>vehicle</i> group sheet 4 of 5 |
|              |             | İ        |    | PROJECT:<br>99721300                  |             | TILE: CHASSIS ELECTRICAL — FORD                |
| 99-00        |             | 03/26/98 | DМ | PLOT:<br>03/26/98 15:32:1 1 01 milled | A¥8         |                                                |
|              |             |          |    |                                       |             |                                                |