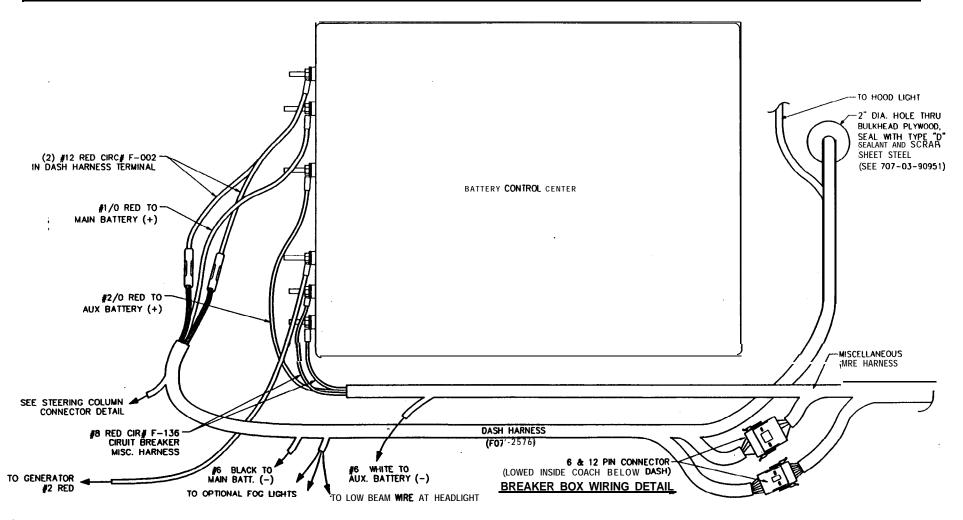

| D.C. RELEASE | DESCRIPTION | DATE     | BY | SCALE: 12" = 1'-0"                    | USED<br>ON: | FLEETWOOD 60 721-02-19251                      |
|--------------|-------------|----------|----|---------------------------------------|-------------|------------------------------------------------|
|              |             |          |    | DRAWN: DATE: Brian T. 03-23-98        |             | recreational <i>vehicle</i> group sheet 4 of 5 |
|              |             | İ        |    | PROJECT:<br>99721300                  |             | TILE: CHASSIS ELECTRICAL — FORD                |
| 99-00        |             | 03/26/98 | DМ | PLOT:<br>03/26/98 15:32:1 1 01 milled | A¥8         |                                                |
|              |             |          |    |                                       |             |                                                |