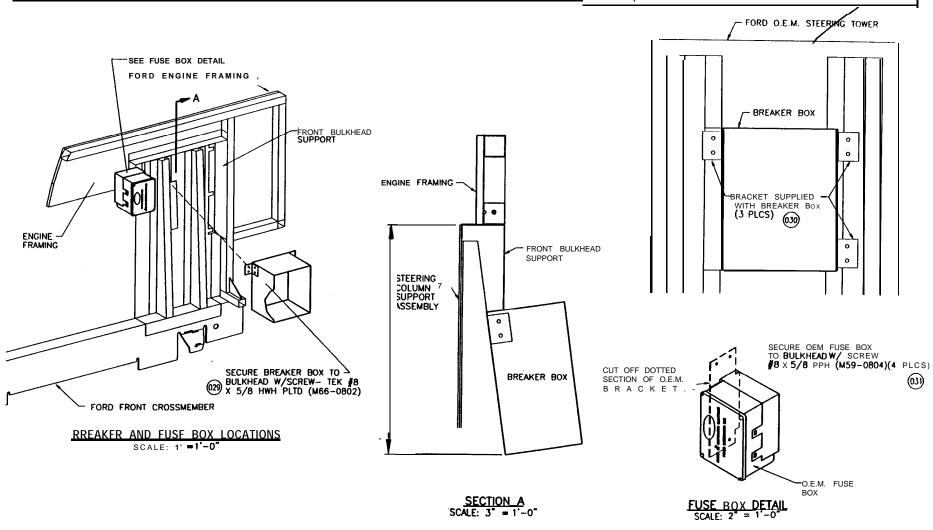

| D.C. RELEASE | DESCRIPTION | DATE     | BY |                                     | USED<br>ON: | FLEETWOOD RASE 721-02-19251             |
|--------------|-------------|----------|----|-------------------------------------|-------------|-----------------------------------------|
|              |             |          |    | DRAWBrian T. IDATE: 03-23-98        |             | RECREATIONAL VEHICLE GROUP SHEET 3 0F 5 |
| 99-00        |             | 03-31-98 | ы  | 33/21302                            |             | "TE: CHASSIS ELECTRICAL FORD            |
| 99-02        |             | 06-15-98 | BT | PLOT:<br>06/15/98 07:16:54 Oltuckeb | A¥ŏ.        |                                         |